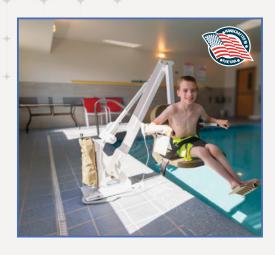

# ADMIRAL

#### Item# F-ADMRL

The Admiral is a 450 pound capacity, UL Certified pool lift. It is field reversible and comes standard with an adjustable seat arm to accommodate wheelchairs of different heights. The adjustable base plate also provides additional flexibility in pools with larger water drafts or setbacks.

## THE ADMIRAL POOL LIFT