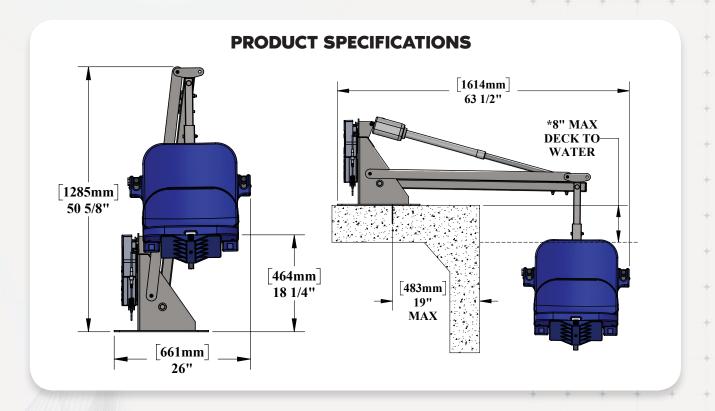

#### Item# F-ADMRL

The Admiral is a 450 pound capacity, UL Certified pool lift. It is field reversible and comes standard with an adjustable seat arm to accommodate wheelchairs of different heights. The adjustable base plate also provides additional flexibility in pools with larger water drafts or setbacks.

#### **FEATURES:**

- **UL** certified
- 450 lb (204 kg) weight capacity
- Setback range 14.5" 19" (37 48 cm)
- Field Reversible
- Adjustable base plate
- All stainless steel construction
- Durable powder coat finish
- Flip-up armrests
- Adjustable footrest & lap belt
- Water resistant handset
- Rechargeable battery with wall mount charger
- Five year pro-rated electronics warranty
- Five year structural warranty