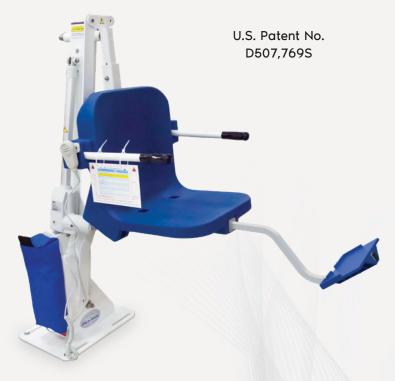

# ADMIRAL

#### Item# F-ADMRL

The Admiral is a 450 pound capacity, UL Certified pool lift. It is field reversible and comes standard with an adjustable seat arm to accommodate wheelchairs of different heights. The adjustable base plate also provides additional flexibility in pools with larger water drafts or setbacks.

The Admiral lift is ADA compliant and constructed of all stainless steel with a durable powder coat finish in your choice of colors; standard white, gray, or tan. Seats and footrests are also available with color options in standard blue, +white, gray, and tan.+

#### **FEATURES:**

- **UL** certified
- 450 lb (204 kg) weight capacity
- Setback range 14.5" 19" (37 48 cm)
- Field Reversible
- Adjustable base plate
- All stainless steel construction
- Durable powder coat finish
- Flip-up armrests
- Adjustable footrest & lap belt
- Water resistant handset
- Rechargeable battery with wall mount charger
- Five year pro-rated electronics warranty
- Five year structural warranty